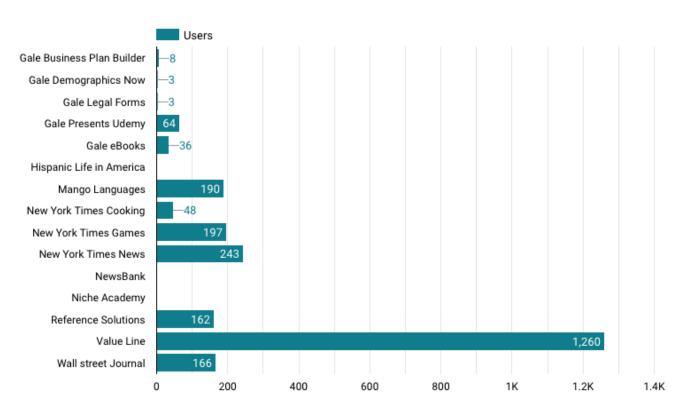

-------------|----------------|----------------|
| 2,244              | 3,199                        | 104 min        | 2,871          |

<sup>\*\*</sup>No longer included in the above statistic is the (+/-) change from previous month because Orchard Park's count will skew the results. This data will be brought back next June.

#### Collections

### **Collection Maintenance**



#### **Collection Statistics:**

- 195,247 physical items in collection
- 91,563 total physical circulations
- 34,966 total digital circulations

<sup>\*</sup>Monthly board reports cover the month prior to the meeting (i.e., the August report is for July 1-31).

### **Digital Databases:**

Total Quarterly Users: 2,380

Total Quarterly Downloads: 11,746

<sup>\*\*</sup>The quarterly reporting window was Oct-Dec.





### **General Updates**

The Material Services team had a slow month with ordering. JL, the MS Manager, used this time to focus on weeding and preparing for the uptick in ordering for the Pinnacle branch.

Speaking of Pinnacle, construction is progressing well. There have been some delays on steel headers and beams but those have since been resolved. We anticipate getting ownership in September as planned.

We've reached out to ACHD about library road signs on Linder Rd. and Chinden Blvd. ACHD Director Wong was very helpful and connected with the proper groups. Chinden Blvd. is a State highway which is managed by ITD. Per ITD policy, they want as little auxiliary signage (non-regulatory or non-critical) as possible on that intersection because of how busy it is. They have suggested a sig