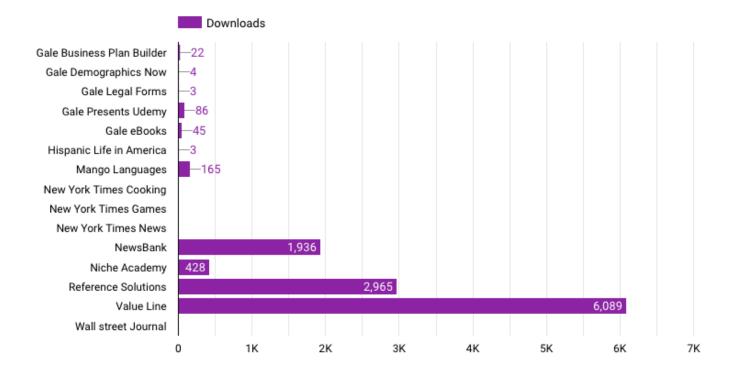

---------------|----------------|----------------|
| 2,244              | 3,199                        | 104 min        | 2,871          |

<sup>\*\*</sup>No longer included in the above statistic is the (+/-) change from previous month because Orchard Park's count will skew the results. This data will be brought back next June.

#### Collections

### **Collection Maintenance**



#### **Collection Statistics:**

- 195,247 physical items in collection
- 91,563 total physical circulations
- 34,966 total digital circulations

<sup>\*</sup>Monthly board reports cover the month prior to the meeting (i.e., the August report is for July 1-31).

### **Digital Databases:**

Total Quarterly Users: 2,380

Total Quarterly Downloads: 11,746

<sup>\*\*</sup>The quarterly reporting window was Oct-Dec.





### **General Updates**

The Material Services team had a slow month with ordering. JL, the MS Manager, used this time to focus on weeding and preparing for the uptick in ordering for the Pinnacle branch.

Speaking of Pinnacle, construction is progressing well. There have been some delays on steel headers and beams but those have since been resolved. We anticipate getting ownership in September as planned.

We've reached out to ACHD about library road signs on Linder Rd. and Chinden Blvd. ACHD Director Wong was very helpful and connected with the proper groups. Chinden Blvd. is a State highway which is managed by ITD. Per ITD policy, they want as little auxiliary signage (non-regulatory or non-critical) as possible on that intersection because of how busy it is. They have suggested a s