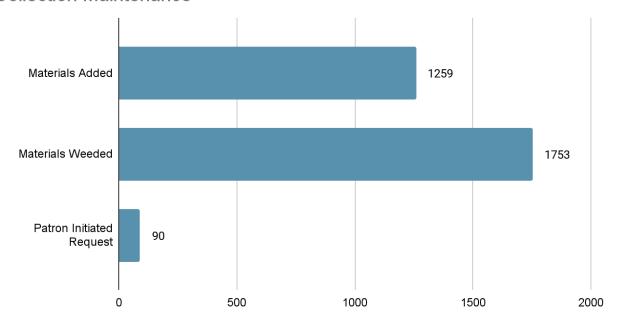

d and will help shape Outreach and Bookmobile strategy for the country.



### **Meridian Library District Board of Trustees**

December 2023 Meeting Board Report\*
Department/Division: District Operation DO)
Prepared by: Jason Su

#### **Statistics**

Patron Computer and Network Use Report

| Total Unique Users | Total Sessions Authenticated | Avg. User Time | Wireless Users |
|--------------------|------------------------------|----------------|----------------|
| 2,244              | 3,199                        | 104 min        | 2,871          |

<sup>\*\*</sup>No longer included in the above statistic is the (+/-) change from previous month because Orchard Park's count will skew the results. This data will be brought back next June.

#### Collections

### **Collection Maintenance**



#### **Collection Statistics:**

- 196,746 physical items in collection
- 99,920 total physical circulations
- 35,395 total digital circulations

<sup>\*</sup>Monthly board reports cover the month prior to the meeting (i.e., the August report is for August 1-31).

The Material Services Manager, Jenny L, spent the month onboarding with her new team. Jenny has been able to shadow the Resource Coordinators (the folks that process all the books), worked with Boise to lay the groundwork for materials ordering for the new Pinnacle branch, and has been touring locations with the Collection Development team. We expect to start ramping up Pinnacle orders after the new year.

### **Strategic Initiatives**

The District welcomed our new Marketing Librarian, Natalia G., to the Strategic Initiatives