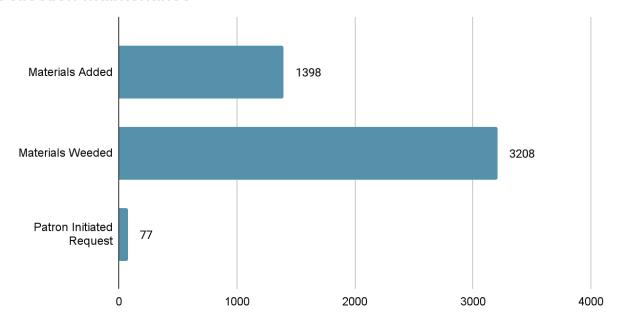

### **December Square Snapshot**

#### Top 5 Categories: Gross Sales





### **Meridian Library District Board of Trustees**

January 2024 Meeting Board Report\*
Department/Division: District Operation DO)
Prepared by: Jason Su

#### **Statistics**

Patron Computer and Network Use Report

| Total Unique Users | Total Sessions Authenticated | Avg. User Time | Wireless Users |
|--------------------|------------------------------|----------------|----------------|
| 2,244              | 3,199                        | 104 min        | 2,871          |

<sup>\*\*</sup>No longer included in the above statistic is the (+/-) change from previous month because Orchard Park's count will skew the results. This data will be brought back next June.

#### Collections

### **Collection Maintenance**



#### **Collection Statistics:**

- 195,247 physical items in collection
- 91,563 total physical circulations
- 34,966 total digital circulations

<sup>\*</sup>Monthly board reports cover the month prior to the meeting (i.e., the August report is for July 1-31).

### **Digital Databases:**

Total Quarterly Users: 2,380

Total Quarterly Downloads: 11,746

<sup>\*\*</sup>The quarterly reporting window was Oct-Dec.





### **General Updates**

The Material Services team had a slow month with ordering. JL, the MS Manager, used this time to focus on weeding and preparing for the uptick in ordering for the Pinnacle branch.

Speaking of Pinnacle, construction is progressing well. There have been some delays on steel headers and beams but those have since been resolved. We anticipate getting own