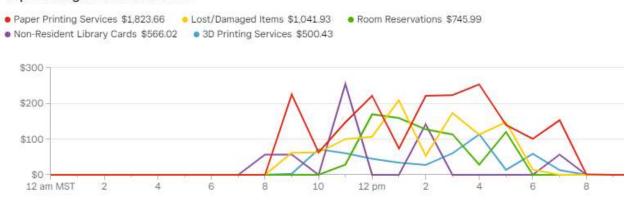

ed for on the FY2023 amended budget.
- October & November check and credit card disbursements are included for approval in this month's package. Q1 FY2024 budget numbers and financial statements will be provided at the February meeting. There is a large amount of financial material to be reviewed this month and wrapping up Q1 next month will streamline reporting and document flow.
- QuickBooks classes were updated to follow the structure of the new organizational design, which
  went into effect 10/01/2023. This will provide consistency between staffing models, locations and
  budget tracking. The new classes will reflect on next month's financials when Q1 FY2024 budget
  numbers and financial statements are presented.

### **December Square Snapshot**

#### Top 5 Categories: Gross Sales





### **Meridian Library District Board of Trustees**

January 2024 Meeting Board Report\*
Department/Division: District Operation DO)
Prepared by: Jason Su

#### **Statistics**

Patron Computer and Network Use Report

| Total Unique Users | Total Sessions Authenticated | Avg. User Time | Wireless Users |
|--------------------|------------------------------|----------------|----------------|
| 2,244              | 3,199                        | 104 min        | 2,871          |

<sup>\*\*</sup>No longer included in the above statistic is the (+/-) change from previous month because Orchard Park's count will skew the results. This data will be brought back next June.

#### Collections

### **Collection Maintenance**



#### **Collection Statistics:**

- 195,247 physical items in collectio