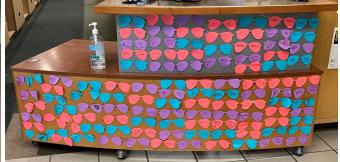

If you walked through the Cherry Lane branch during August, you may have seen the overwhelming array of colored sunglasses along the wall behind the check out desk. Each icon represented the location of a patron's favorite vacation location. Throughout the month, staff got to engage with patrons over the excitement of travel and summer vacations.

MLD staff at the STEM Day at the Western Idaho Fair event.

Vacation sunglasses at Cherry Lane.