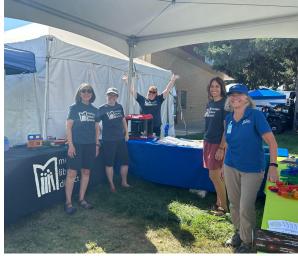

This summer Silverstone hosted a very popular Touch-a-Truck event attracting over 200 attendees.

As pictured above, Meridian Library and Ada Community Library were invited to participate once again in the popular STEM Day at the Western Idaho Fair. During this event, staff engaged with hundreds of families through play, showcasing how families could incorporate STEM into their daily life.