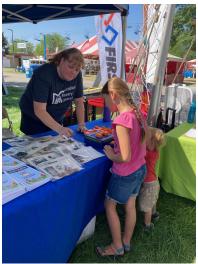

This summer Silverstone hosted a very popular Touch-a-Truck event attracting over 200 attendees.

As pictured above, Meridian Library and Ada Community Library were invited to participate once again in the popular STEM Day at the Western Idaho Fair. During this event, staff engaged with hundreds of families through play, showcasing how families could incorporate STEM into their daily life.