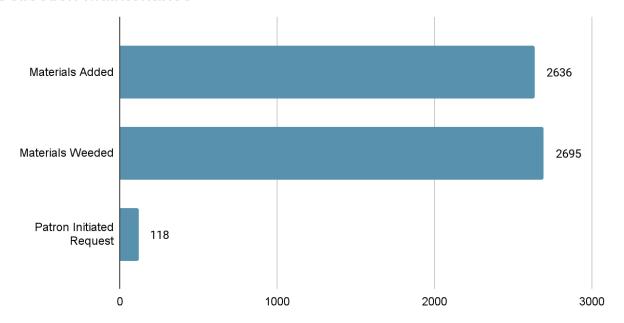

#### **Collection Maintenance**

Total collection size: 200,932 physical items

<sup>\*</sup>Monthly board reports cover the month prior to the meeting (i.e., the August report is for August 1-31).