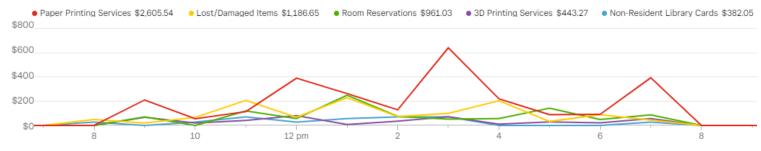

#### **August Square Snapshot**

<sup>\*</sup>Monthly financial board reports cover the month that is two months prior to the meeting (i.e., the September report is for July 1-31).