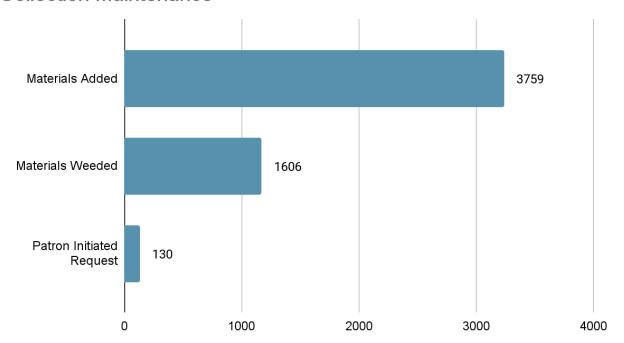

# Collection Maintenance

The Collection Development team and the Resource Coordinators continue to put all their focus into filling shelves at Orchard Park. Orchard Park's Children's collection is still highly popular and items do not stay on the shelves very long after delivery. The team is even pulling materials from Cherry Lane and Tiny Library to keep the stacks from looking bare.