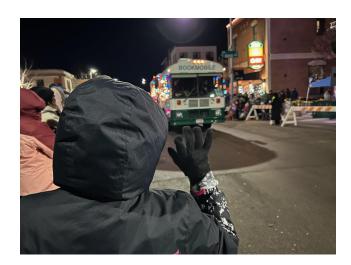

- <u>Community/Winter Lights Parade</u>: The bookmobile participated in the City of Meridian
  Winter Lights Parade for the first time in two years. We decorated in festive holiday
  lights. Justin, Rachel (Outreach), Kristi (Cherry Lane Manager) and Natalie (Information
  Services) brought good library cheer to the crowd who cheered us on. SO many in the crowd yelled
  'we love the library!' as we drove through downtown Meridian.
- TASC/Book Boxes: A new round of Book Boxes has begun! TASC and Home Delivery combined forces again, and while it is a smaller program this year, it's just as popular. HD delivered 65 book boxes in December to 65 people: 67% of the Book Boxes participants (97 total participants).