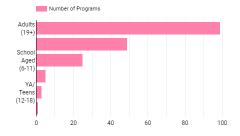

#### **Public Services**

Along with connecting and building relationships I've been taking a deep dive into our library's past performance and usage statistics. I'm excited to report our overall numbers for the district in door counts, material checkouts, and account creations have increased from year to year. Programming attendance has also increased however the district provided far fewer programming in 2021 due to health and safety concerns.

Below is a snapshot of the four year-to-year comparisons for each statistic collected. Attached to this report is a detailed report of each location or service point for the four areas.