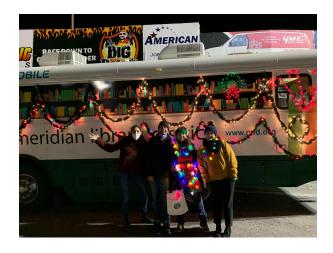

- <u>Community/Winter Lights Parade</u>: The bookmobile participated in the City of Meridian
  Winter Lights Parade for the first time in two years. We decorated in festive holiday
  lights. Justin, Rachel (Outreach), Kristi (Cherry Lane Manager) and Natalie (Information
  Services) brought good library cheer to the crowd who cheered us on. SO many in the crowd yelled
  'we love the library!' as we drove through downtown Meridian.
- TASC/Book Boxes: A new round of Book Boxes has begun! TASC and Home Delivery combined forces again, and while it is a smaller program this year, it's just as popular. HD delivered 65 book boxes in December to 65 people: 67% of the Book Boxes participants (97 total participants).