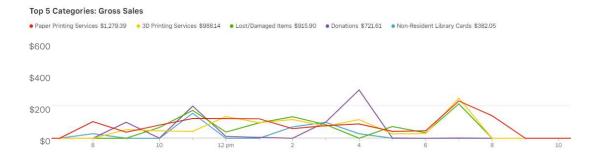

#### **Square December Snapshot**

Paper printing sales continue to be our top grossing item. We saw an increase in 3D printing, fee collections and room reservations over November.