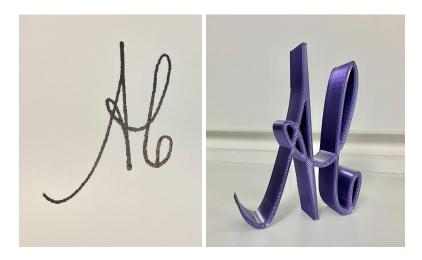

#### Stories section

Arlene came to unBound seeking help with digitizing a logo she had sketched out for her new voiceover business. She knew what she wanted the logo to look like, but didn't know where to start. Vassil met with her and explained several options they could start from, depending on what her main use of it would be. They scanned the original sketch, cleaned it up in Photoshop, traced it in Illustrator, and created a clean letter mark of Arlene's initials that she could use on a business card or website. Finally, they imported the newly digitized logo into Tinkercad and created a 3D rendering of it. They then submitted it through the online 3D Prints submission form so unBound staff could make a 3D print of it for her office desk.

Arlene was very grateful for the help and said this is her new favorite library, and even signed up for our upcoming Entrepreneurial Studio program to learn new business skills.