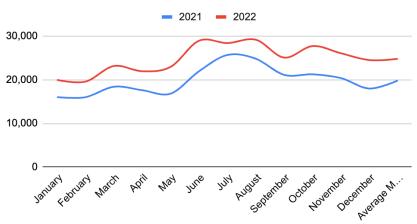

#### **Strategic Plan Focus for December**

Goal 3: Pinpoint priorities to address the most critical service needs in Meridian.

Goal 5: Develop and maintain MLD's strong organizational culture

| District: Door Counts | 2021    | 2022    | % Change |
|-----------------------|---------|---------|----------|
| Average Monthly Count | 19,819  | 24,759  | N/A      |
| Calendar Year Totals  | 237,824 | 297,103 | +24.93%  |

| Door Counts              |         | Cherry Lane | à        |        | Silverstone |          |       | unBound |          |       | Tiny  |          | 1     | Outreach   |          |         | Overall |          | An  |
|--------------------------|---------|-------------|----------|--------|-------------|----------|-------|---------|----------|-------|-------|----------|-------|------------|----------|---------|---------|----------|-----|
|                          | 2021    | 2022        | % Change | 2021   | 2022        | % Change | 2021  | 2022    | % Change | 2021  | 2022  | % Change | 2021  | 2022       | % Change | 2021    | 2022    | % Change | lm  |
| January                  | 10,375  | 14,449      | 39.27%   | 5,417  | 4,590       | -15.27%  | -     | 577     |          | 91    | 108   | 18.68%   | 133   | 227        | 70.68%   | 16,016  | 19,951  | 24.57%   | col |
| February                 | 10,670  | 14,702      | 37.79%   | 5,174  | 4,121       | -20.35%  | -     | 537     |          | 83    | 88    | 6.02%    | 63    | 102        | 61.90%   | 15,990  | 19,550  | 22.26%   | the |
| March                    | 12,189  | 17,320      | 42.10%   | 6,005  | 4,765       | -20.65%  | -     | 758     |          | 116   | 144   | 24.14%   | 84    | 138        | 64.29%   | 18,394  | 23,125  | 25.72%   |     |
| April                    | 10,908  | 16,201      | 48.52%   | 5,550  | 4,699       | -15.33%  | 876   | 887     | 1.26%    | 189   | 133   | -29.63%  | 77    | incomplete |          | 17,600  | 21,920  | 24.55%   |     |
| May                      | 11,095  | 17,320      | 56.11%   | 4,953  | 4,458       | -9.99%   | 443   | 751     | 69.53%   | 242   | 208   | -14.05%  | 73    | 186        | 154.79%  | 16,806  | 22,923  | 36.40%   |     |
| June                     | 15,714  | 21,123      | 34.42%   | 5,175  | 6,185       | 19.52%   | 647   | 924     | 42.81%   | 332   | 416   | 25.30%   | 59    | 260        | 340.68%  | 21,927  | 28,908  | 31.84%   |     |
| July                     | 18,877  | 20,737      | 9.85%    | 5,473  | 6,056       | 10.65%   | 663   | 809     | 22.02%   | 401   | 413   | 2.99%    | 239   | 347        | 45.19%   | 25,653  | 28,362  | 10.56%   |     |
| August                   | 18,054  | 21,443      | 18.77%   | 5,428  | 6,028       | 11.05%   | 803   | 924     | 15.07%   | 257   | 358   | 39.30%   | 250   | 382        | 52.80%   | 24,792  | 29,135  | 17.52%   |     |
| September                | 15,511  | 18,484      | 19.17%   | 4,629  | 5,208       | 12.51%   | 613   | 1,015   | 65.58%   | 161   | 214   | 32.92%   | 171   | 117        | -31.58%  | 21,085  | 25,038  | 18.75%   |     |
| October                  | 15,442  | 20,162      | 30.57%   | 4,715  | 5,582       | 18.39%   | 775   | 1,348   | 73.94%   | 144   | 144   | 0.00%    | 145   | 446        | 207.59%  | 21,221  | 27,682  | 30.45%   |     |
| November                 | 14,618  | 19,126      | 30.84%   | 4,726  | 5,400       | 14.26%   | 631   | 1,091   | 72.90%   | 131   | 185   | 41.22%   | 255   | 230        | -9.80%   | 20,361  | 26,032  | 27.85%   |     |
| December                 | 13,127  | 17,678      | 34.67%   | 4,074  | 5,015       | 23.10%   | 620   | 1,174   | 89.35%   | 89    | 215   | 141.57%  | 69    | 395        | 472.46%  | 17,979  | 24,477  | 36.14%   | ⅃   |
| Average Monthly<br>Count | 13,882  | 18,229      | N/A      | 5,110  | 5,176       | N/A      | 675   | 900     | N/A      | 186   | 219   | N/A      | 135   | 257        | N/A      | 19,819  | 24,759  | N/A      |     |
| Calendar Year<br>Totals  | 166,580 | 218,745     | 31.32%   | 61,319 | 62,107      | 1.29%    | 6,071 | 10,795  | 77.81%   | 2,236 | 2,626 | 17.44%   | 1,618 | 2,830      | 74.91%   | 237,824 | 297,103 | 24.93%   | ]   |