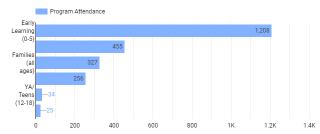

## District Account (Library Card) Creations

| District: Program Attendance | 2021   | 2022   | % Change |
|------------------------------|--------|--------|----------|
| Average Monthly Count        | 1,124  | 2,647  | N/A      |
| Calendar Year Totals         | 13,487 | 31,764 | +135.52% |

## District Programming Attendance

Analysis Notes

We anticipated seeing a large increase in programming stats year from year due to minimized health and safety concerns of staff and participants and more options for programming in general.