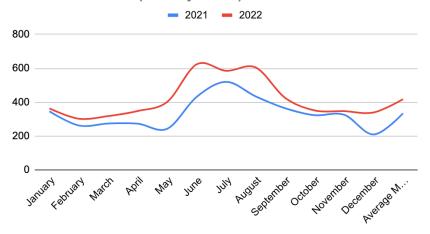

## **District Check Out Counts**

| District: Account<br>Creations | 2021  | 2022  | % Change | Current<br>Cardholder |
|--------------------------------|-------|-------|----------|-----------------------|
| Average Monthly Count          | 334   | 417   | N/A      | Count:                |
| Calendar Year Totals           | 4,006 | 5,009 | +25.04%  | 43,058                |

| <b>Account Creations</b> |       | Cherry Lane | 2        |      | Silverstone | .        |      | unBound |          |      | Tiny |          |      | Outreach |          | <u> </u> | dome Delive | ery      |       | Overall | l.       |
|--------------------------|-------|-------------|----------|------|-------------|----------|------|---------|----------|------|------|----------|------|----------|----------|----------|-------------|----------|-------|---------|----------|
|                          | 2021  | 2022        | % Change | 2021 | 2022        | % Change | 2021 | 2022    | % Change | 2021 | 2022 | % Change | 2021 | 2022     | % Change | 2021     | 2022        | % Change | 2021  | 2022    | % Change |
| January                  | 256   | 318         | 24.22%   | 68   | 41          | -39.71%  |      | 3       |          | 2    | 1    | -50.00%  | 18   | 0        | -100.00% | 2        |             |          | 346   | 363     | 4.91%    |
| February                 | 206   | 243         | 17.96%   | 44   | 46          | 4.55%    | -    | 7       |          | 2    | 2    | 0.00%    | 7    | 4        | -42.86%  | 3        |             |          | 262   | 302     | 15.27%   |
| March                    | 213   | 258         | 21.13%   | 56   | 52          | -7.14%   |      | 4       |          | 4    | 1    | -75.00%  |      | 3        |          | 1        |             |          | 274   | 318     | 16.06%   |
| April                    | 223   | 269         | 20.63%   | 37   | 65          | 75.68%   | 1    | 1       | 0.00%    | 5    | 4    | -20.00%  | 3    | 9        | 200.00%  | 4        |             |          | 273   | 348     | 27.47%   |
| May                      | 195   | 332         | 70.26%   | 37   | 54          | 45.95%   | 5    | 5       | 0.00%    | 3    | 4    | 33.33%   | 3    | 7        | 133.33%  |          |             |          | 243   | 402     | 65.43%   |
| June                     | 345   | 500         | 44.93%   | 80   | 105         | 31.25%   | 3    | 7       | 133.33%  | 2    | 3    | 50.00%   | 2    | 9        | 350.00%  |          |             |          | 432   | 624     | 44.44%   |
| July                     | 411   | 452         | 9.98%    | 78   | 106         | 35.90%   | 4    | 10      | 150.00%  | 16   | 5    | -68.75%  | 11   | 12       | 9.09%    |          |             |          | 520   | 585     | 12.50%   |
| August                   | 347   | 465         | 34.01%   | 64   | 107         | 67.19%   | 5    | 7       | 40.00%   | 9    | 9    | 0.00%    | 9    | 17       | 88.89%   |          |             |          | 434   | 605     | 39.40%   |
| September                | 298   | 332         | 11.41%   | 52   | 78          | 50.00%   | 4    | 11      | 175.00%  | 4    | 1    | -75.00%  | 6    | 3        | -50.00%  |          |             |          | 364   | 425     | 16.76%   |
| October                  | 261   | 275         | 5.36%    | 44   | 61          | 38.64%   | 7    | 7       | 0.00%    | 4    | 4    | 0.00%    | 6    | 4        | -33.33%  | 1        |             |          | 323   | 351     | 8.67%    |
| November                 | 247   | 273         | 10.53%   | 58   | 60          | 3.45%    | 2    | 6       | 200.00%  | 4    | 3    | -25.00%  | 15   | 4        | -73.33%  |          | 1           |          | 326   | 347     | 6.44%    |
| December                 | 165   | 262         | 58.79%   | 37   | 62          | 67.57%   | 1    | 8       | 700.00%  | 2    | 4    | 100.00%  | 4    | 3        | -25.00%  |          |             |          | 209   | 339     | 62.20%   |
| Average Monthly<br>Count | 264   | 332         | N/A      | 55   | 70          | N/A      | 4    | 6       | N/A      | 5    | 3    | N/A      | 8    | 6        | N/A      | 2        | 1           | N/A      | 334   | 417     | N/A      |
| Calendar Year<br>Totals  | 3,167 | 3,979       | 25.64%   | 655  | 837         | 27.79%   | 32   | 76      | 137.50%  | 57   | 41   | -28.07%  | 84   | 75       | -10.71%  | 11       | 1           | -90.91%  | 4,006 | 5,009   | 25.04%   |