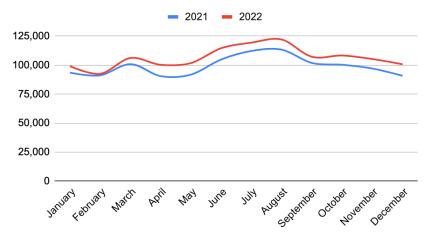

| District: Check Outs  | 2021      | 2022      | % Change |
|-----------------------|-----------|-----------|----------|
| Average Monthly Count | 99,089    | 106,518   |          |
| Calendar Year Totals  | 1,189,064 | 1,278,220 | +7.50%   |

#### **District Wide Calendar Year Review**

| Check Outs              |         | Cherry Lane | .        |         | Silverstone |          |      | unBound |          |       | Tiny  |          |        | Outreach |          | Ŀ      | lome Delive | ry.      |           | Overall   |          | Analysis Notes                                                     |
|-------------------------|---------|-------------|----------|---------|-------------|----------|------|---------|----------|-------|-------|----------|--------|----------|----------|--------|-------------|----------|-----------|-----------|----------|--------------------------------------------------------------------|
|                         | 2021    | 2022        | % Change | 2021    | 2022        | % Change | 2021 | 2022    | % Change | 2021  | 2022  | % Change | 2021   | 2022     | % Change | 2021   | 2022        | % Change | 2021      | 2022      | % Change |                                                                    |
| January                 | 66,632  | 75,326      | 13.05%   | 15,771  | 17,007      | 7.84%    |      | 169     |          | 555   | 637   | 14.77%   | 1,360  | 1,464    | 7.65%    | 9,246  | 4,628       | -49.95%  | 93,564    | 99,231    | 6.06%    | decrease due to the decrease<br>need of providing alternative      |
| February                | 65,297  | 70,522      | 8.00%    | 14,827  | 15,410      | 3.93%    |      | 118     |          | 608   | 464   | -23.68%  | 1,311  | 1,328    | 1.30%    | 9,211  | 4,744       | -48.50%  | 91,254    | 92,586    | 1.46%    | access to library materials post-                                  |
| March                   | 72,103  | 81,301      | 12.76%   | 17,159  | 17,419      | 1.52%    |      | 129     |          | 776   | 545   | -29.77%  | 1,532  | 1,519    | -0.85%   | 9,361  | 5,312       | -43.25%  | 100,931   | 106,225   | 5.25%    | pandemic. This was expected.                                       |
| April                   | 64,815  | 76,588      | 18.16%   | 15,961  | 16,746      | 4.92%    | 37   | 151     | 308.11%  | 818   | 542   | -33.74%  | 1,036  | 1,389    | 34.07%   | 7,882  | 4,899       | -37.85%  | 90,549    | 100,315   | 10.79%   | With just a 33% decrease we can<br>still see a strong need for the |
| May                     | 66,261  | 78,158      | 17.95%   | 16,218  | 16,681      | 2.85%    | 79   | 144     | 82.28%   | 707   | 840   | 18.81%   | 1,057  | 1,504    | 42.29%   | 7,544  | 4,481       | -40.60%  | 91,866    | 101,808   | 10.82%   | service to continue.                                               |
| June                    | 78,592  | 89,426      | 13.79%   | 18,020  | 18,128      | 0.60%    | 81   | 151     | 86.42%   | 863   | 912   | 5.68%    | 1,061  | 1,787    | 68.43%   | 6,280  | 4,277       | -31.89%  | 104,897   | 114,681   | 9.33%    |                                                                    |
| July                    | 85,434  | 93,926      | 9.94%    | 18,969  | 18,850      | -0.63%   | 87   | 151     | 73.56%   | 964   | 864   | -10.37%  | 925    | 1,423    | 53.84%   | 5,899  | 4,252       | -27.92%  | 112,278   | 119,466   | 6.40%    |                                                                    |
| August                  | 86,859  | 95,194      | 9.60%    | 19,192  | 19,881      | 3.59%    | 91   | 169     | 85.71%   | 870   | 746   | -14.25%  | 1,020  | 1,607    | 57.55%   | 5,410  | 4,538       | -16.12%  | 113,442   | 122,135   | 7.66%    |                                                                    |
| September               | 77,222  | 82,724      | 7.12%    | 16,919  | 17,652      | 4.33%    | 105  | 298     | 183.81%  | 1,172 | 602   | -48.63%  | 1,113  | 1,541    | 38.45%   | 5,367  | 4,436       | -17.35%  | 101,898   | 107,253   | 5.26%    |                                                                    |
| October                 | 76,209  | 83,138      | 9.09%    | 16,340  | 18,160      | 11.14%   | 89   | 164     | 84.27%   | 727   | 668   | -8.12%   | 1,128  | 1,725    | 52.93%   | 5,906  | 4,520       | -23.47%  | 100,399   | 108,375   | 7.94%    |                                                                    |
| November                | 73,232  | 81,120      | 10.77%   | 16,498  | 17,499      | 6.07%    | 74   | 114     | 54.05%   | 816   | 585   | -28.31%  | 1,328  | 1,647    | 24.02%   | 5,173  | 4,353       | -15.85%  | 97,121    | 105,318   | 8.44%    |                                                                    |
| December                | 69,111  | 77,574      | 12.25%   | 14,991  | 16,491      | 10.01%   | 107  | 137     | 28.04%   | 618   | 700   | 13.27%   | 1,370  | 1,635    | 19.34%   | 4,668  | 4,290       | -8.10%   | 90,865    | 100,827   | 10.96%   |                                                                    |
| Average Monthly         |         |             |          |         |             |          |      |         |          |       |       |          |        |          |          |        |             |          |           |           |          | Ī                                                                  |
| Count                   | 73,481  | 82,083      | N/A      | 16,739  | 17,494      | N/A      | 83   | 158     | N/A      | 791   | 675   | N/A      | 1,187  | 1,547    | N/A      | 6,829  | 4,561       | N/A      | 99,089    | 106,518   | N/A      |                                                                    |
| Calendar Year<br>Totals | 881,767 | 984,997     | 11.71%   | 200,865 | 209,924     | 4.51%    | 750  | 1,895   | 152.67%  | 9,494 | 8,105 | -14.63%  | 14,241 | 18,569   | 30.39%   | 81,947 | 54,730      | -33.21%  | 1,189,064 | 1,278,220 | 7.50%    |                                                                    |