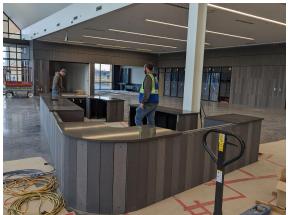

#### **Construction Updates**

- Current occupancy is late January 2023
- The project experienced a few setbacks due to the following:
  - Waiting for the remaining doors and windows to be installed
  - Repainting and repairing walls in high sunlight areas with a level 5 finish for the wallcovering, which will make the walls look much better and will be more durable
  - Waiting for the room signs to be installed; the current installation date is mid-January
  - Adjustments to strobe lights and first suppression system to ensure passing occupancy inspection
- Cabinetry installation continues
- The service desk countertop arrived and has been installed
- The ceiling installation is nearing completion; currently working on the areas above both public entrances
- The sorter arrived and will be installed in January once the branch has internet

#### **Construction Photos**

Sorter machine installation (left) and cabinetry in the staff break room (right)

Service desk view from the north entrance (left) and the view from the juvenile collections area