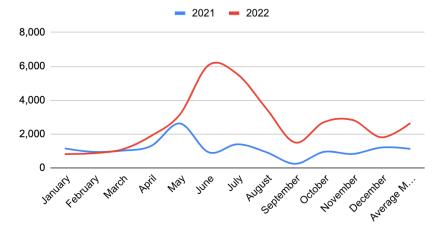

## District Account (Library Card) Creations

| District: Program Attendance | 2021   | 2022   | % Change |
|------------------------------|--------|--------|----------|
| Average Monthly Count        | 1,124  | 2,647  | N/A      |
| Calendar Year Totals         | 13,487 | 31,764 | +135.52% |

Analysis Notes
Important to note unBound's door counts have increased each month and year over year since moving into the new building in April 2021.

| Programming<br>Attendance |       | Cherry Lane |          |      | Silverstone |           |      | Time |          |       | Community | .        |      | Virtual |          |        | Overall |          | l,       |
|---------------------------|-------|-------------|----------|------|-------------|-----------|------|------|----------|-------|-----------|----------|------|---------|----------|--------|---------|----------|----------|
| Attendance                |       |             |          | 0004 |             |           | 0004 | Tiny | 0/ Ob    |       | Community |          | 0004 |         | 0/ 01    | 0004   |         |          | ⊢        |
|                           | 2021  | 2022        | % Change | 2021 | 2022        | % Change  | 2021 | 2022 | % Change | 2021  | 2022      | % Change | 2021 | 2022    | % Change | 2021   | 2022    | % Change |          |
| January                   | 49    |             |          |      |             |           |      |      |          | 567   | 641       | 13.05%   | 534  | 174     | -67.42%  | 1,150  | 815     |          | in<br>fr |
| February                  | 48    | 88          | 83.33%   |      |             |           |      |      |          | 582   | 663       | 13.92%   | 314  | 116     | -63.06%  | 944    | 867     |          | aı       |
| March                     | 48    | 170         | 254.17%  |      |             |           |      |      |          | 571   | 652       | 14.19%   | 398  | 271     | -31.91%  | 1,017  | 1,093   |          | pa       |
| April                     | 179   | 487         | 172.07%  |      |             |           | 128  | 51   | -60.16%  | 518   | 908       | 75.29%   | 468  | 443     | -5.34%   | 1,293  | 1,889   | 46.09%   | pr       |
| May                       | 235   | 1,342       | 471.06%  |      | 14          |           | 160  | 181  | 13.13%   | 2,047 | 785       | -61.65%  | 182  | 833     | 357.69%  | 2,624  | 3,155   | 20.24%   | ı        |
| June                      | 327   | 1,665       | 409.17%  | 21   | 550         | 2519.05%  | 94   | 164  | 74.47%   | 242   | 3,574     | 1376.86% | 233  | 124     | -46.78%  | 917    | 6,077   | 562.70%  | ĺ        |
| July                      | 490   | 1,856       | 278.78%  |      | 321         |           | 257  | 47   | -81.71%  | 353   | 2,089     | 491.78%  | 297  | 1,218   | 310.10%  | 1,397  | 5,531   | 295.92%  | ĺ        |
| August                    | 826   | 1,371       | 65.98%   |      | 448         |           | 17   | 44   | 158.82%  | 40    | 1,561     | 3802.50% | 46   | 82      | 78.26%   | 929    | 3,506   | 277.40%  | ı        |
| September                 | 11    | 815         | 7309.09% |      | 380         |           |      | 32   |          | 221   | 218       | -1.36%   | 6    | 50      | 733.33%  | 238    | 1,495   | 528.15%  | ĺ        |
| October                   | 80    | 1,068       | 1235.00% |      | 660         |           |      | 22   |          | 588   | 954       | 62.24%   | 282  |         | -100.00% | 950    | 2,704   | 184.63%  | ĺ        |
| November                  | 32    | 1,313       | 4003.13% |      | 635         |           |      | 13   |          | 581   | 867       | 49.23%   | 208  |         | -100.00% | 821    | 2,828   | 244.46%  | ĺ        |
| December                  | 13    | 743         | 5615.38% | 7    | 360         | 5042.86%  |      |      |          | 1,065 | 701       | -34.18%  | 122  |         | -100.00% | 1,207  | 1,804   | 49.46%   | ĺ        |
| Average Monthly           |       |             |          |      |             |           |      |      |          |       |           |          |      |         |          |        |         |          | Ĺ        |
| Count                     | 195   | 993         | N/A      | 14   | 421         | N/A       | 131  | 69   | N/A      | 615   | 1,134     | N/A      | 258  | 368     | N/A      | 1,124  | 2,647   | N/A      | Ĺ        |
| Calendar Year<br>Totals   | 2,338 | 10,918      | 366.98%  | 28   | 3,368       | 11928.57% | 656  | 554  | -15.55%  | 7,375 | 13,613    | 84.58%   | 282  | 3,311   | 1074.11% | 13,487 | 31,764  | 135.52%  |          |

Analysis Notes

We anticipated seeing a large increase in programming stats year from year due to minimized health and safety concerns of staff and participants and more options for programming in general.