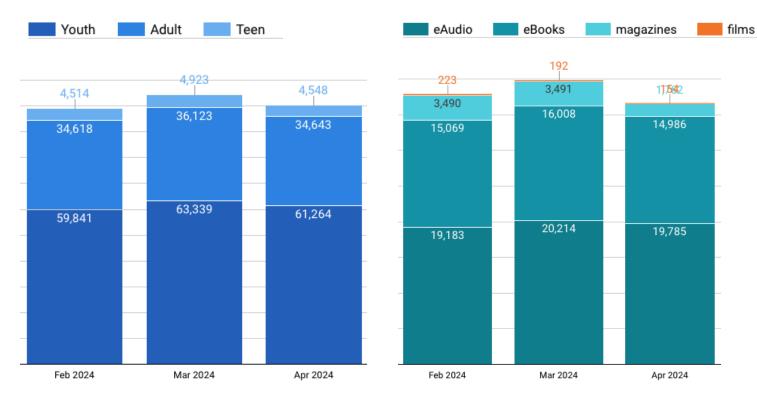

out. That represented the entirety of the Silverstone collection that has been weeded out so far in preparation for the Pinnacle relocation. None of the materials removed were suitable for resale and thus discarded.

#### **Collection Statistics:**

- 200,705 physical items in collection
- 100,455 total physical circulations
- 36,687 total digital circulations

We continue to see a shift in our patron preference towards digital media. The collection goal for digital materials (eBooks and audiobooks) is a 10:1 wait ratio. That means ideally that no more than ten people are waiting for one copy of an ebook/audibook. The current wait ratio is closer to 12:1 for popular titles. The Collection Development Librarians are working hard to reallocate resources to lower that ratio to meet demand.



Physical Items Circulation

Digital Items Circulation

#### **General Updates**

In an uncharacteristic move, Google notified us recently that they deleted a customer review from our Google page. The comments made by the patron referenced an LGBTQ+ public meeting at our Cherry Lane location. Google did not tell us exactly what policy the comment violated, only that they administratively removed it. We assume the patron also received a similar notice from Google of the action but we cannot confirm this. As a note of clarification to this matter, Google does not allow any business to modify customer reviews in an attempt to manipulate customer preferences. As far as the administrative team is aware, this action was initiated by Google solely at their discretion.

#### MERIDIAN LIBRARY DIST