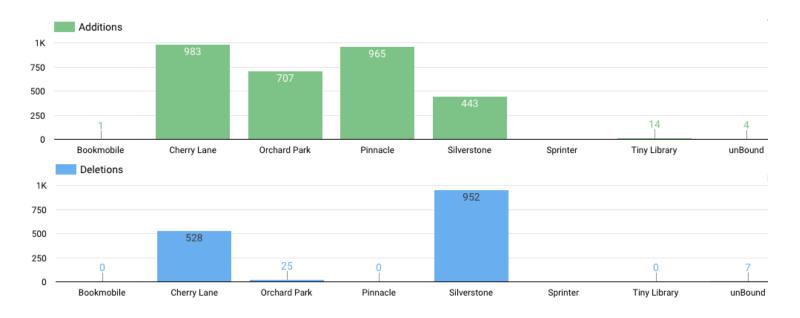

303                        | 105 min        | 2,709          |

### Computer Lab Usage



<sup>\*</sup>Monthly board reports cover the month prior to the meeting (i.e., the May report is for April 1-30).

#### **Network Utilization**

### **Quarterly Data Usage**



This graph represents the amount of wireless data that is used across the District on a quarterly basis. According to a recent OpenVault.com survey, the average household consumes about 700GB's of data monthly. The average "power user" consumes about 2TB's of data monthly. On a quarterly basis, the District consumes roughly 11 times the traffic of a home power user or 30 times that of the average household. This does not include wired staff and patron stations which would increase that average and total.

#### **Collections**



Number of items added to the collection: 3,117 Number of items removed from the collection: 1,512

There were questions about the status of the weeded materials from Silverstone's collection and how much of it could be offered to the Friends of the Meridian Library for book sale fundraisers. Historically, Silverstone's collection had not received the same amount of attention and product cycling enjoyed by the Cherry Lane collection. Books that would have normally been weeded (removed) from Cherry Lane's collection for wear and tear stayed in Silverstone's collection much longer than they should have. This resulted in books sitting on Silverstone's shelves that had worn covers, damaged bindings, and pages falling out. That represented the entirety of the Silverstone collection that has be