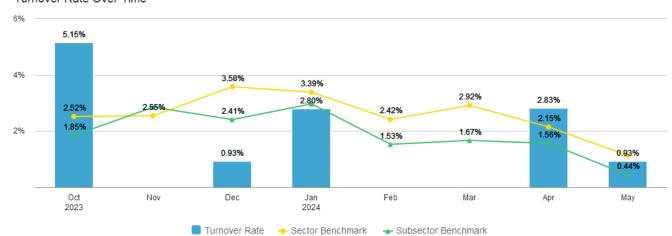

#### **Meridian Library District Board of Trustees**

May 2024 Meeting Board Report Department/Division: Finance Prepared by: Ema B.