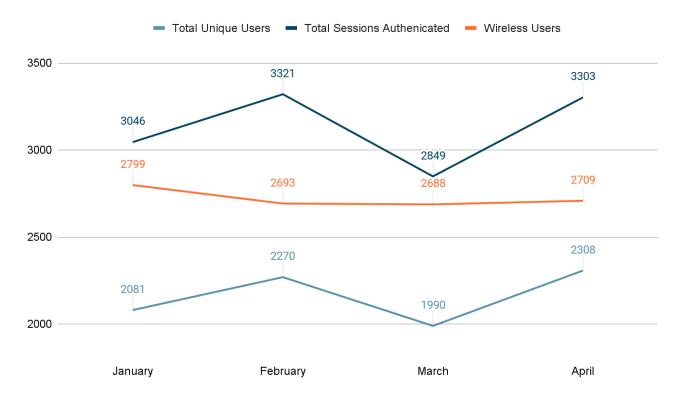

| 1,200          |
| Feb   | 19                    | 99.94           | 2.74            | 1,319          |
| Mar   | 21                    | 117.90          | 2.60            | 1,605          |
| Total | 63                    | 103.29          | 2.84            | 4,124          |



#### **Meridian Library District Board of Trustees**

May 2024 Meeting Board Report\* Department/Division: District Operation DO) Prepared by: Jason Su

#### **Statistics**

**Patron Computer and Network Use Report** 

| Total Unique Users | Total Sessions Authenticated | Avg. User Time | Wireless Users |
|--------------------|------------------------------|----------------|----------------|
| 2,308              | 3,303                        | 105 min        | 2,709          |

### Computer Lab Usage



<sup>\*</sup>Monthly board reports cover the month prior to the meeting (i.e., the May report is for April 1-30).

#### **Network Utilization**

### **Quarterly Data Usage**



This graph represents the amount of wireless data that is used across the District on a quarterly basis. According to a recent OpenVault.com survey, the average household consumes about 700GB's of data monthly. The average "power user" consumes about 2TB's of data monthly. On a quarterly basis, the District consumes roughly 11 times the traffic of a home power user or 30 times that of the average household. This does not include wired staff and patron stations which would increase that average and total.

#### **Collections**



Number of items added to the collection: 3,117 Number of items removed from the collec