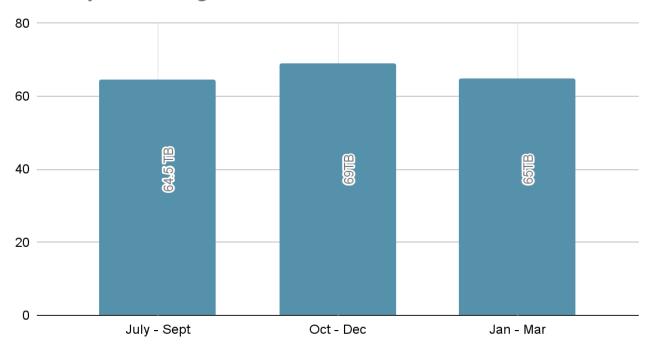

| 1,605          |
| Total | 63                    | 103.29          | 2.84            | 4,124          |



#### **Meridian Library District Board of Trustees**

May 2024 Meeting Board Report\* Department/Division: District Operation DO) Prepared by: Jason Su

#### **Statistics**

**Patron Computer and Network Use Report** 

| Total Unique Users | Total Sessions Authenticated | Avg. User Time | Wireless Users |
|--------------------|------------------------------|----------------|----------------|
| 2,308              | 3,303                        | 105 min        | 2,709          |

### Computer Lab Usage



<sup>\*</sup>Monthly board reports cover the month prior to the meeting (i.e., the May report is for April 1-30).

#### **Network Utilization**

### **Quarterly Data Usage**



This graph represents the amount of wireless data that is used across the District on a quarterly basis. According to a recent OpenVault.com survey, the average household consumes about 700GB's of data monthly. The average "power user" consumes about 2TB's of data monthly. On a quarterly basis, the District consumes roughly 11 times the traffic of a home power user or 30 times that of the average household. This does not include wired staff and patron stations which would increase that average and total.

#### **Collections**



Number of items added to the collection: 3,117 Number of items removed from the collection: 1,512

There were questions about the status of the weeded materials from Silverstone's collection and how much of it could be offered to the Friends of the Meridian Libra