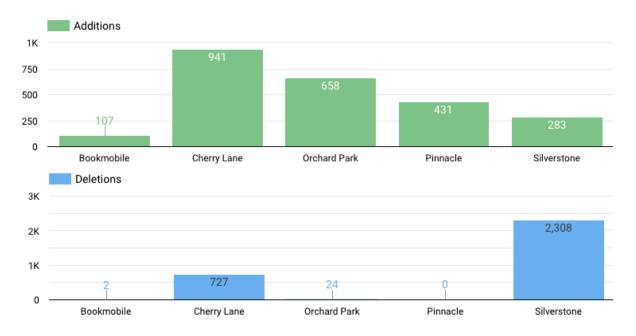

of MLD's Strategic Goal 4. Visitors were surprised to hear about all of the technology and space offerings at unBound and were delighted to learn more.





# **Meridian Library District Board of Trustees**

April 2024 Meeting Board Report\*

Department/Division: District Operation DO)

Prepared by: Jason Su

# **Statistics**

**Patron Computer and Network Use Report** 

| Total Unique Users | Total Sessions Authenticated | Avg. User Time | Wireless Users |
|--------------------|------------------------------|----------------|----------------|
| 1,990              | 2,849                        | 85 min         | 2,688          |

# Computer Lab Usage



<sup>\*</sup>Monthly board reports cover the month prior to the meeting (i.e., the April report is for March 1-31).

# **Collections**



Additions: 2,436 Deletions: 3,064

NOTE: Pinnacle is on the board with new materials being added to the collection! The attached image is the first boxes on the Pinnacle collection.



# **Collection Statistics:**

- 197,088 physical items in collection
- 104,385 total physical circulations
- 39,905 total digital circulations

# **Digital Resource Usage**

Digital Resources represent a significant line item in our budget. Below is a quarterly snapshot of digital resource usage as managed by the Digital Services Librarian. The NY Times and Wall Street Journal usage will not reflect on the "Downloads" graph because it's a digital subscription to access online content.





# **General Updates**

## **Facilities**

We received the bid and work has been authorized for ADA Operators for the t