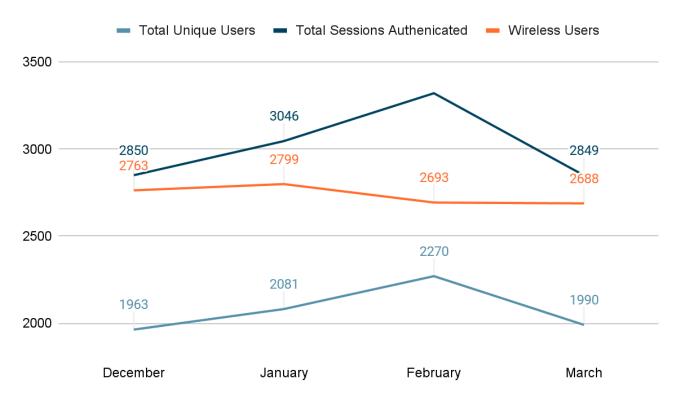

s to visitors. The event was a

great way to deepen awareness in the community of the breadth and relevance of library services in support of MLD's Strategic Goal 4. Visitors were surprised to hear about all of the technology and space offerings at unBound and were delighted to learn more.





# **Meridian Library District Board of Trustees**

April 2024 Meeting Board Report\*

Department/Division: District Operation DO)

Prepared by: Jason Su

# **Statistics**

**Patron Computer and Network Use Report** 

| Total Unique Users | Total Sessions Authenticated | Avg. User Time | Wireless Users |
|--------------------|------------------------------|----------------|----------------|
| 1,990              | 2,849                        | 85 min         | 2,688          |

# Computer Lab Usage



<sup>\*</sup>Monthly board reports cover the month prior to the meeting (i.e., the April report is for March 1-31).

# **Collections**



Additions: 2,436 Deletions: 3,064

NOTE: Pinnacle is on the board with new materials being added to the collection! The attached image is the first boxes on the Pinnacle collection.



# **Collection Statistics:**

- 197,088 physical items in collection
- 104,385 total physical circulations
- 39,905 total digital circulations

# **Digital Resource Usage**

Digital Resources represent a significant line item in our budget. Below is a quarterly snapshot of digital resource usage as managed by the Digital Services Librarian. The NY Times and Wall Street Journal usage will not reflect on the "Downloads" graph because it's a digital subscription to access o